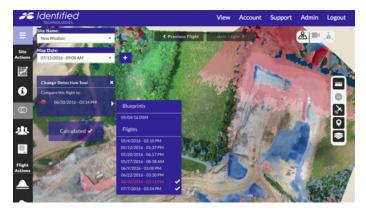

## **SITE IQ SCREENSHOTS**

Change Detection Technology (CDT)

**Excavation Progress Tracking** 

Contour Line Map & Orthomosaic

3D Volumetric Analysis

As Built vs As Planned Overlay

**Click images** to download images.