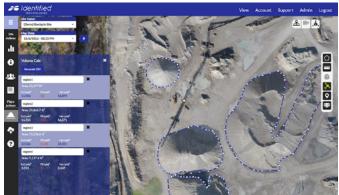

## **SITE IQ SCREENSHOTS**

Change Detection Technology (CDT)

**Excavation Progress Tracking** 

Contour Line Map & Orthomosaic

3D Volumetric Analysis

As Built vs As Planned Overlay

**Click images** to download images.