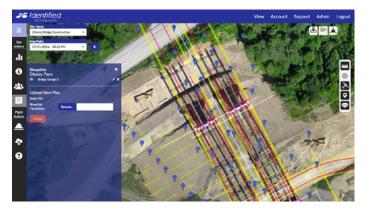

## **SITE IQ SCREENSHOTS**

Change Detection Technology (CDT)

**Excavation Progress Tracking** 

Contour Line Map & Orthomosaic

3D Volumetric Analysis

As Built vs As Planned Overlay

**Click images** to download images.