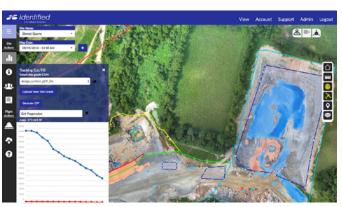

## **SITE IQ SCREENSHOTS**

Change Detection Technology (CDT)

**Excavation Progress Tracking** 

Contour Line Map & Orthomosaic

3D Volumetric Analysis

As Built vs As Planned Overlay

**Click images** to download images.